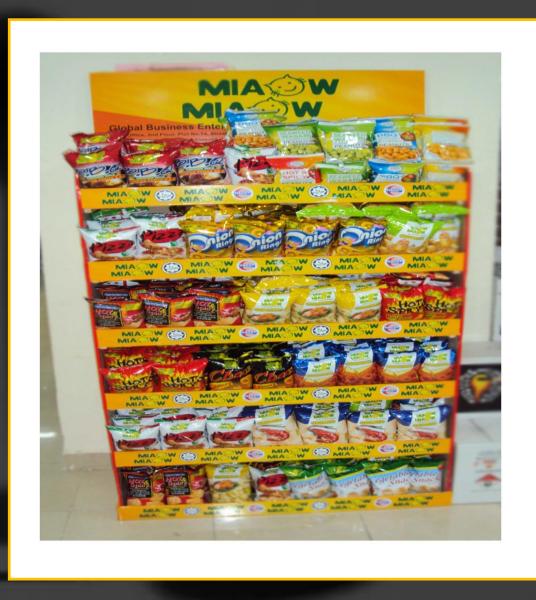

Inches

(61x76cm) Category: Medium Capacity: 30-35L

Usage: Medium Size Bins

Packing: 1x24



31 Refuse Sac Size: 22x32 In

(56x81cn Category: Med

Capacity: 50-Usage: Regula

Usage

Packing: 1x24



Home Pro



15 Refuse Sacks

Size: 30x36 Inches

(76x91cm)

Category: Large Capacity: 80-90L

Usage: Medical Waste

Packing: 1x24



30 Refuse Sacks

Size: 20x24 Inches

(51x61cm)

Category: Small Capacity: 30-35L

Usage: Medical Waste

Packing: 1x24



Garden Pro



Size: 29x38 Inches

(74x97cm)

Category: Large Capacity: 80-90L

Usage: Garden Waste

Packing: 1x24



Commercial

Pro



18 Refuse Sacl Size: 32x44 In (81x112cn

Category: X-L

Capacity: 130-Usage: Large

Outdoor Trash Packing: 1x12



fb.com/tideazgarbagebags www.gbetrading.com



+92-321-393945



### OUR DISPLAYS — A GLANCE



# **ACTIVITIES & PROMOTIONS**





# Global Business Enterprises

Plot No. SB-06 Street 10/1 Sector 6G Mehran Town, Korangi Industrial Area – Karachi.

T +92 306 0675864 T + 92 300 8742982 E sales@gbetrading.com