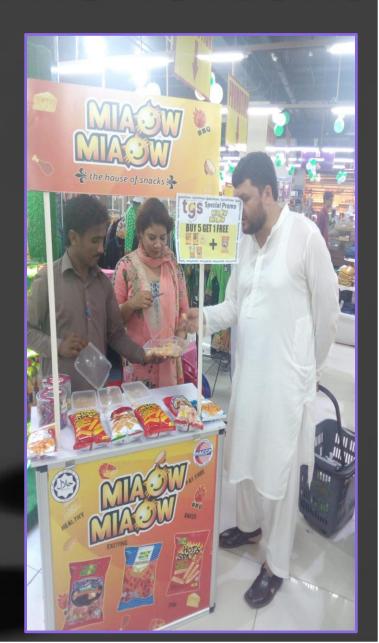

Capacity: 30-35L

Usage: Medium Size Bins

Packing: 1x24



31 Refuse Sac Size: 22x32 In

(56x81cn Category: Med

Capacity: 50-Usage: Regula

Usage

Packing: 1x24



Home Pro



15 Refuse Sacks

Size: 30x36 Inches

(76x91cm)

Category: Large Capacity: 80-90L

Usage: Medical Waste

Packing: 1x24



30 Refuse Sacks

Size: 20x24 Inches

(51x61cm)

Category: Small Capacity: 30-35L

Usage: Medical Waste

Packing: 1x24



Garden Pro



Size: 29x38 Inches

(74x97cm)

Category: Large Capacity: 80-90L

Usage: Garden Waste

Packing: 1x24



Commercial

Pro



18 Refuse Sacl Size: 32x44 In (81x112cn

Category: X-L

Capacity: 130-Usage: Large

Outdoor Trash Packing: 1x12



fb.com/tideazgarbagebags www.gbetrading.com



+92-321-393945



### OUR DISPLAYS — A GLANCE



# **ACTIVITIES & PROMOTIONS**





# Global Business Enterprises

Plot No. SB-06 Street 10/1 Sector 6G Mehran Town, Korangi Industrial Area – Karachi.

T +92 306 0675864 T + 92 300 8742982 E sales@gbetrading.com