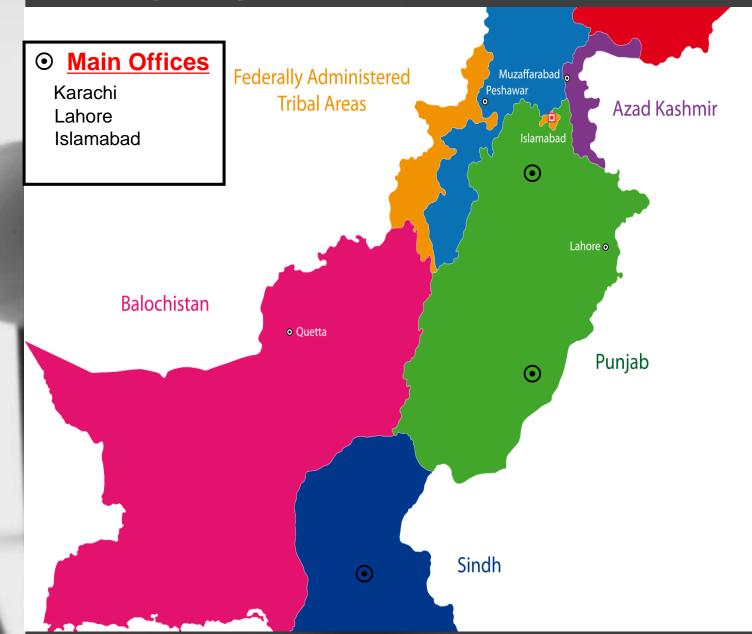

## Company Profile

- GBE established in 2004, is a privately owned international trading and distribution house. Business run by a team of professional management with years of diversified expertise and experience in the fields of import and distribution.
- Basic function of the company is to source, market and distribute FMCG products from both, domestic and overseas markets, and over a period of 10 years have now grown into one of the leading distribution houses in Pakistan.
- We now employ over 50 team members and has offices in top 3 major cities of Pakistan i.e. Karachi, Lahore and Islamabad.
- In Pakistan, we are now considered as a well established company with a highly professional sales, marketing, warehousing and distribution operations.
- Having all the necessary experience, knowledge and capital is the key which has proven strong relations and success to our principles.

#### South Zone

Head office is located in Karachi (Metropolitan city of Pakistan), We not only cater to Karachi city & its surroundings, we also cater to highway, Interior Sindh & Baluchistan. Prime activity of the head office handles all imports & manages distribution channels nationwide.

#### Central Zone

Main office is located in Lahore city that handles the city & surrounding areas including motorway including motor way, Gujranwala, Faisalabad, Multan city etc.

#### North Zone

Office is located in Rawalpindi city, from where we handle five distribution sites, Peshawar, Wah, Abbotabad, Jhelum & Gujrat. North office covers also covers high way & motorway.