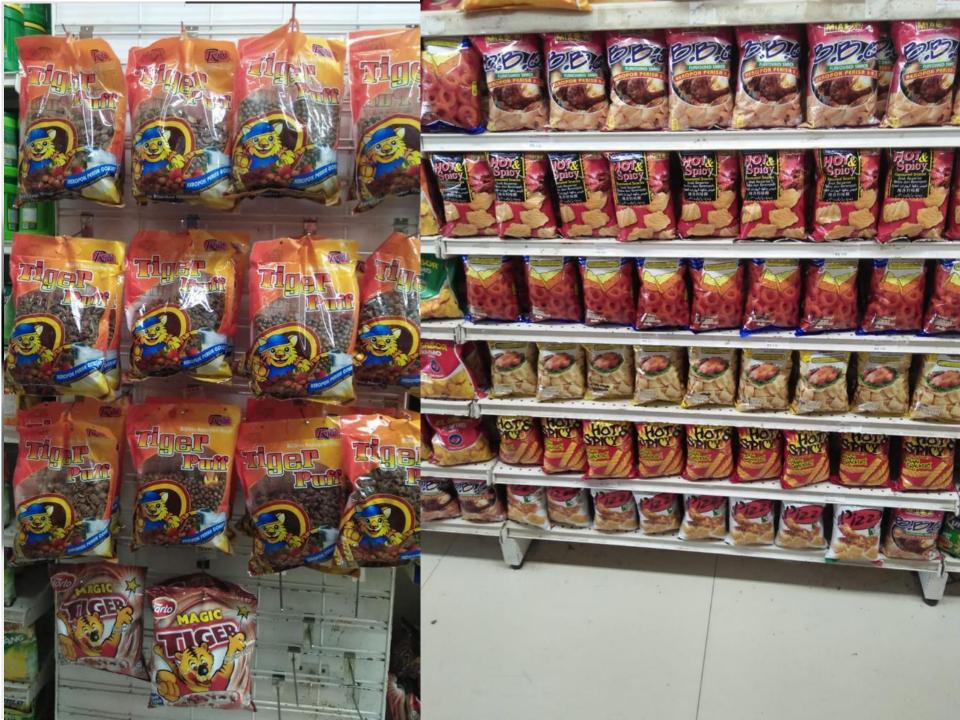

28 Refuse Sacks Size: 24x30 Inches

(61x76cm) Category: Medium Capacity: 30-35L

Usage: Medium Size Bins

Packing: 1x24



31 Refuse Sac Size: 22x32 In

(56x81cn Category: Med

Capacity: 50-Usage: Regula

Usage

Packing: 1x24



Home Pro



15 Refuse Sacks

Size: 30x36 Inches

(76x91cm)

Category: Large Capacity: 80-90L

Usage: Medical Waste

Packing: 1x24



30 Refuse Sacks

Size: 20x24 Inches

(51x61cm)

Category: Small Capacity: 30-35L

Usage: Medical Waste

Packing: 1x24



Garden Pro



Size: 29x38 Inches

(74x97cm)

Category: Large Capacity: 80-90L

Usage: Garden Waste

Packing: 1x24



Commercial

Pro



18 Refuse Sacl Size: 32x44 In (81x112cn

Category: X-L

Capacity: 130-Usage: Large

Outdoor Trash Packing: 1x12



fb.com/tideazgarbagebags www.gbetrading.com



+92-321-393945



### OUR DISPLAYS — A GLANCE



# **ACTIVITIES & PROMOTIONS**





# Global Business Enterprises

Plot No. SB-06 Street 10/1 Sector 6G Mehran Town, Korangi Industrial Area – Karachi.

T +92 306 0675864 T + 92 300 8742982 E sales@gbetrading.com