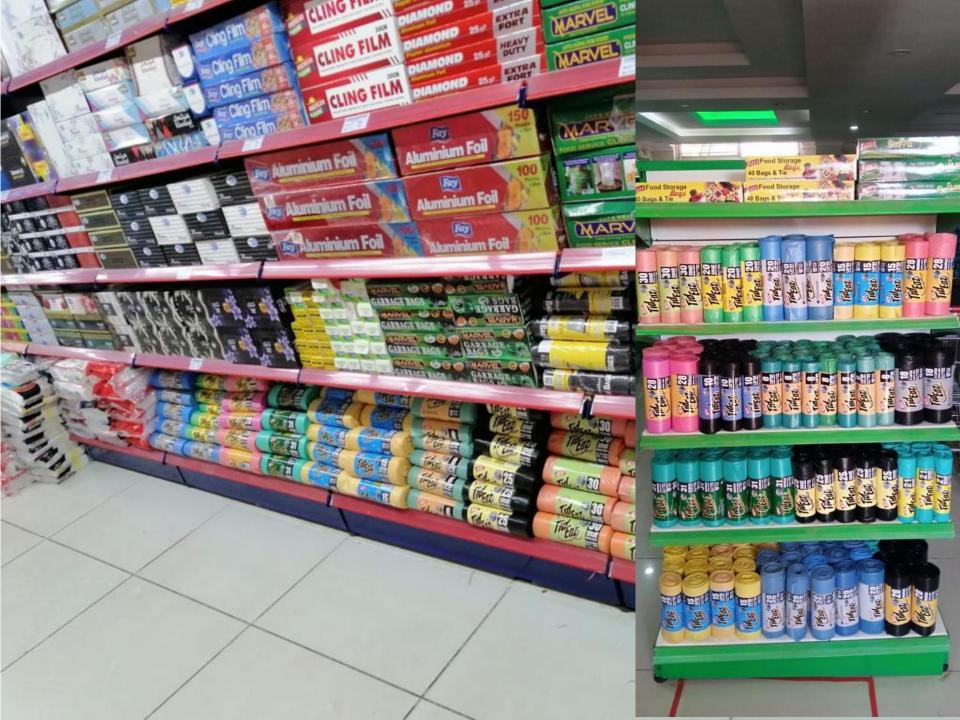

distribution channels nationwide.

#### Central Zone

Main office is located in Lahore city that handles the city & surrounding areas including motorway including motor way, Gujranwala, Faisalabad, Multan city etc.

#### North Zone

Office is located in Rawalpindi city, from where we handle five distribution sites, Peshawar, Wah, Abbotabad, Jhelum & Gujrat. North office covers also covers high way & motorway.

# Organizational Structure



### Our Brands!!!















## Our Prestigious Clients

GBE has a network coverage of 3000+ outlets all over Pakistan including all major hyper markets.











SPAF









Punjah Cash & Carry















































**SNACKS 60GM** 

















**DRY FRUITS** 











CHOCOLATE CEREAL

**CHOCOLATE TUBE** 











































Category: Large Capacity: 80-90L Usage: Large Kitchen

Trash

Packing: 1x24



20 Refuse Sacks Size: 25x35 Inches (64x89cm) Category: Small

Capacity: 60-65L Usage: Tall Kitchen

Trash Packing: 1x24



25 Refuse Sacks Size: 18x20 Inches (46x51cm)

Category: Small Capacity: 25-30L

Usage: Room & Office Bins

Packing: 1x24



28 Refuse Sacks Size: 24x30 Inches

(61x76cm) Category: Medium Capacity: 30-35L

Usage: Medium Size Bins

Packing: 1x24



31 Refuse Sac Size: 22x32 In

(56x81cn Category: Med

Capacity: 50-Usage: Regula

Usage

Packing: 1x24



Home Pro



15 Refuse Sacks

Size: 30x36 Inches

(76x91cm)

Category: Large Capacity: 80-90L

Usage: Medical Waste

Packing: 1x24



30 Refuse Sacks

Size: 20x24 Inches

(51x61cm)

Category: Small Capacity: 30