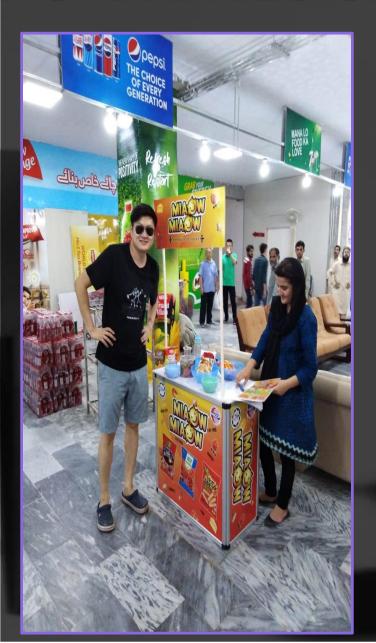

m Capacity: 30-35L

Usage: Medium Size Bins

Packing: 1x24



31 Refuse Sac Size: 22x32 In

(56x81cn Category: Med

Capacity: 50-Usage: Regula

Usage

Packing: 1x24



Home Pro



15 Refuse Sacks

Size: 30x36 Inches

(76x91cm)

Category: Large Capacity: 80-90L

Usage: Medical Waste

Packing: 1x24



30 Refuse Sacks

Size: 20x24 Inches

(51x61cm)

Category: Small Capacity: 30-35L

Usage: Medical Waste

Packing: 1x24



Garden Pro



Size: 29x38 Inches

(74x97cm)

Category: Large Capacity: 80-90L

Usage: Garden Waste

Packing: 1x24



Commercial

Pro



18 Refuse Sacl Size: 32x44 In (81x112cn

Category: X-L

Capacity: 130-Usage: Large

Outdoor Trash Packing: 1x12



fb.com/tideazgarbagebags www.gbetrading.com



+92-321-393945



### OUR DISPLAYS — A GLANCE



# **ACTIVITIES & PROMOTIONS**





# Global Business Enterprises

Plot No. SB-06 Street 10/1 Sector 6G Mehran Town, Korangi Industrial Area – Karachi.

T +92 306 0675864 T + 92 300 8742982 E sales@gbetrading.com